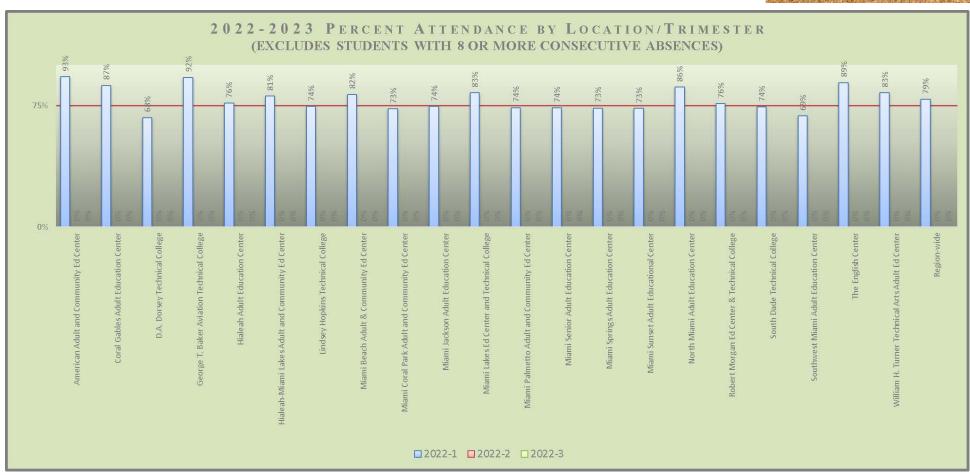

cal College       | 404  | 40    | 4 40  | )4 4 | 104   | 405  | 404  | 400  | 400  | 400  | 400  | 400  | 3    | 84    | 383   | 383   | 383   | 383   | 383   | 38    | 32    | 382   | 382   | 382   | 2 3   | 82    | 382   |
| 8911 - Robert Morgan Ed Center & Technical College       | 337  | 33    | 7 33  | 37   | 337   | 337  | 337  | 337  | 337  | 337  | 337  | 337  | 7 3  | 37    | 337   | 337   | 337   | 337   | 337   | 33    | 37    | 337   | 337   | 337   | 7 3   | 37    | 337   |
| District Total                                           | 1334 | 4 133 | 38 13 | 37 1 | 337   | 1338 | 1337 | 1332 | 1332 | 1339 | 1339 | 133  | 9 13 | 23 1  | 322   | 1322  | 1322  | 1322  | 1322  | 2 13  | 21    | 1321  | 1323  | 132   | 3 13  | 323   | 1323  |



### **Attendance and Enrollment**







## **IET Materials and Equipment Request**

| shing our students.<br>The world