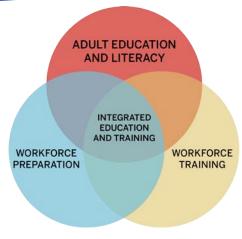

|                   |               |            |           |         |             |                            |            |            |          |  |  |  |  |  |  |  |  |  |







CONNECTING STUDENTS TO THEIR MAXIMUM EARNING POTENTIAL

## Dr. Susana Mauri District Director



Curriculum

#### **Elite 2022**







- July 11 and 12 all Principals attended Synergy to introduce the Integrated Education and Training models
- September 13, administrative teams selected IET programs of interest to implement January 2023.
- Elite 2022 November 8 All administrators will attend the Administrative Track at Elite to elaborate on the implementation of IETs at their schools.
- AGE and CTE teachers will attend IET/CTE Initiative



## IET Implementation and ELITE 2022 IET Program Expansion

Miami Dade County School District Automotive Service Tech AGE Miami Dade County School District Automotive Service Tech IELCE Miami Dade County School District Basic Health Care Worker AGE Miami Dade County School District Basic Health Care Worker IELCE Miami Dade County School District Medical Assisting AGE Miami Dade Count