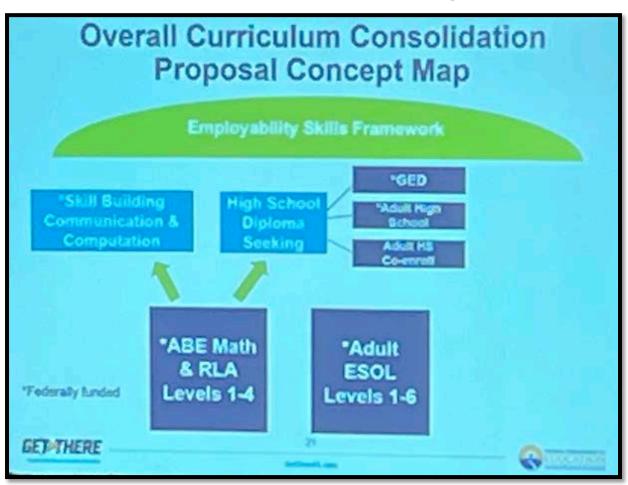

|
| Median Earnings (Second Quarter After Exit)   | \$4,867                            | \$4,867                            |
| <b>Credential Attainment Rate</b>             | 24%                                | 24%                                |
| Measurable Skill Gains (MSG)                  | 27.6%                              | 28.7%                              |
| ABE                                           | 28.7%                              | 29.3%                              |
| ESL                                           | 26.7%                              | 28.2%                              |
| <b>Effectiveness in Serving Employers</b>     | Not Applicable                     | Not Applicable                     |



## **ESOL Proposed Changes for 2024**



#### **Employability Skills Framework**

- Triggered by IET Framework
- Consolidation will reflect NRS Reporting Data
- Adult ESOL: Merge Literacy and Foundation
- Remove College and Career Readiness Standards
- Remove AAA&E Frameworks and create Skill Building and Communication Course for ABE and ESOL



### PIPELINE GRANT





#### Florida Department of Education Project Award Notification

| ZIPIENT 2 PROJECT NUMBER                                             |
|----------------------------------------------------------------------|
| anty School District 130-90960-3S001                                 |
| OGRAM TITLE 4 AUTHORITY                                              |
| ions, Programs, Employers and 120A General Appropriations Act, Line  |
| Incentives for Nursing Education US