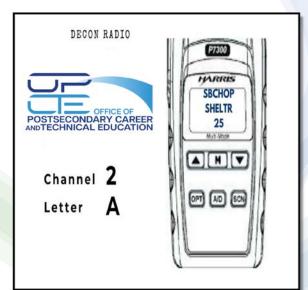

#### **DECON Radio**

When you are ready to transmit, press and hold the *push-to talk* button until it beeps, and then begin speaking slowly into the radio to transmit

Provide your work location number and school name (i.e., 1001 – Coral Park Elementary School to Central Region for radio check)

Release the push-to-talk button and wait for an all clear response

We will acknowledge the radio check by repeating your location number and providing an assessment of the quality of the transmission; e.g. "Location 1001, I'm reading your transmission 5X5."

IMPORTANT NOTE: Remember to return your DECON radio back to Channel 1.

See illustration below