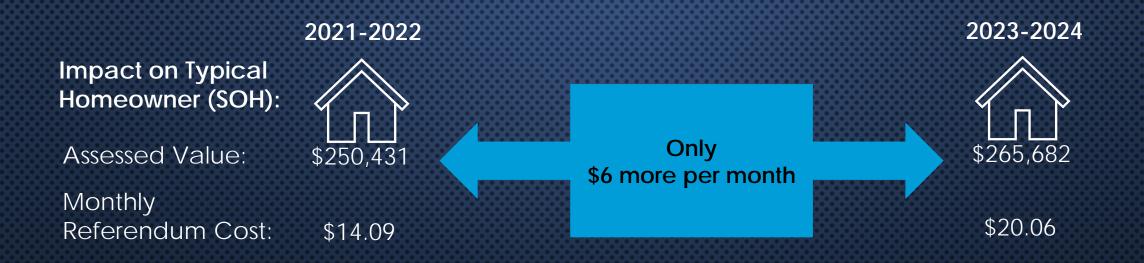

teachers & police officers

#### **Charter Schools**

- Charter schools make up approximately 25% of M-DCPS students
- Increase of 25% needed to cover 25% additional students

## SCHOOL DISTRICT REFERENDUMS

| School District | Referendum                                    |
|-----------------|-----------------------------------------------|
| Miami-Dade      | Renewal at 1 mill November 8, 2022            |
| Palm Beach      | Renewal at 1 mill November 8, 2022            |
| Broward         | 1 mill (an increase from 0.5 in 2018): Passed |
| Duval County    | 1 mill: Passed                                |
| Sarasota        | 1 mill renewal: Passed                        |
| Orange County   | 1 mill renewal: Passed                        |

#### EFFECT OF RENEWAL ON A TYPICAL HOMEOWNER



# BALLOT QUESTION #210

THE REFERENDUM RENEWAL
 QUESTION WILL BE #210 ON THE NOVEMBER 8<sup>TH</sup> BALLOT

 VISIT THE ELECTIONS DEPARTMENT PAGE AT MIAMIDADE.GOV FOR MORE INFORMATION ON HOW TO VOTE

 Let your voice be heard on November 8<sup>TH</sup>

#### SCHOOL BOARD REFERENDUM

Referendum to Approve Ad Valorem Levy for Teachers, Instructional Personnel, Student Safety and Security

Shall the School Board of Miami-Dade County,
Florida, levy one (1) mill of ad valorem taxes for
school operational purposes to continue improving
compensation for teachers and instructional personnel
and to improve student safety and security for public
schools, including charter schools, with oversight by
a Citizen Advisory Committee, beginning July 1, 2023,
and ending June 30, 2027?

#### **Approved IET